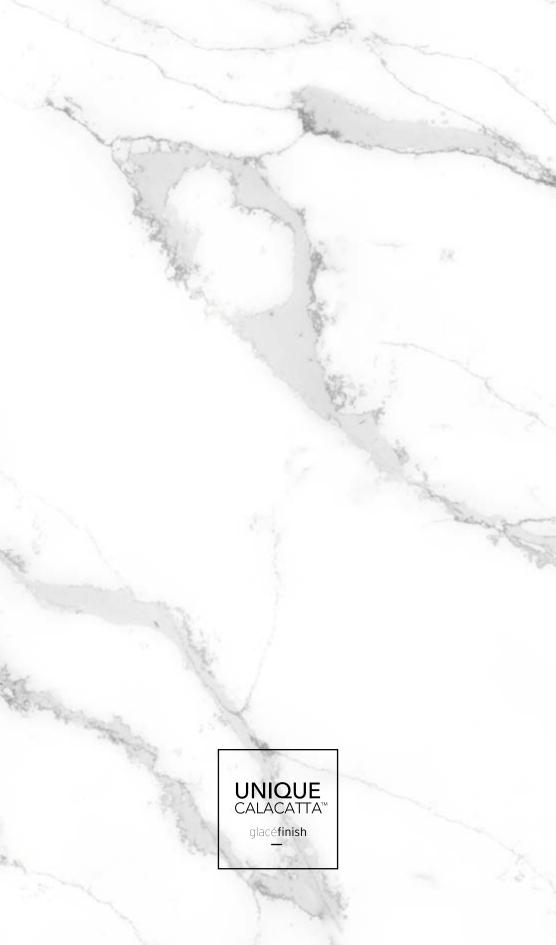

## glacéfinish

Perfect matte, smooth and polished, a pleasing sensation to the touch, the absence of reflections and fast, easy cleaning. Beautiful and practical at the same time, with one single finish.