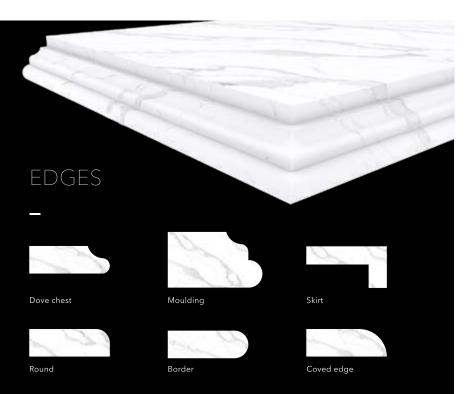

# PERFECTION THAT SPEAKS

Creating spaces that speak about you. Who you are, what you're like. Everyone thinks and feels differently and that's exactly what makes us unique.













Gloss that highlights the expressiveness of color.

#### **APPLICATIONS**

# DISTINCTIVE AND VERSATILE

Power and subtlety, inspiring us to create designs that achieve atmospheres shaped by the stone's strong personality. Patterns are different in each piece, making each design totally unique.

























## PROFILES, FORMATS AND FINISHES

# UNIQUE, FROM START TO FINISH

An appearance that is so naturally expressive and realistic, it enables you to create compositions with color gradations that show elegance and natural aesthetics. Textures and finishes that give it a distinctive appeal.



Slab measurements: 305 x 140 cm (13 x 19.6")



2cm thickness (3/4")

## glacéfinish

Perfect matte, smooth and polished, a pleasing sensation to the touch, the absence of reflections and fast, easy cleaning. Beautiful and practical at the same time, with one single finish.

## Polished

A finish that intensifies colors, bringing them to life, and enabling you to give a distinctive seal to your surroundings. A finish that reflects the personality of a true connoisseur.

#### QUALITY

# EFFICIENCY AND RESPECT, ACKNOWLEDGED THROUGHOUT THE WORLD

We are the first to demand maximum quality and respect for the environment throughout our entire manufacturing process.

It's part of our DNA. But the most prestigious monitoring bodies also recognise this, which means we must be doing things right