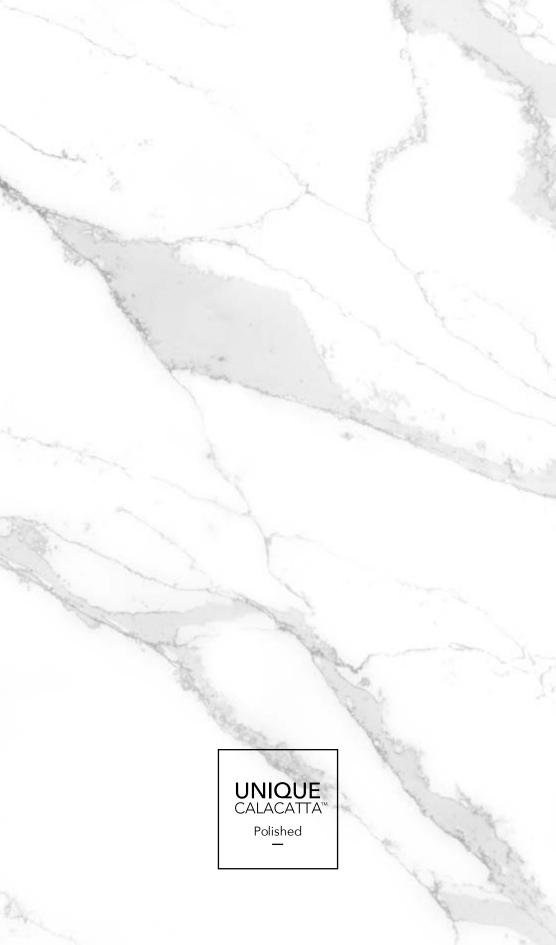

## Polished

A finish that intensifies colors, bringing them to life, and enabling you to give a distinctive seal to your surroundings. A finish that reflects the personality of a true connoisseur.