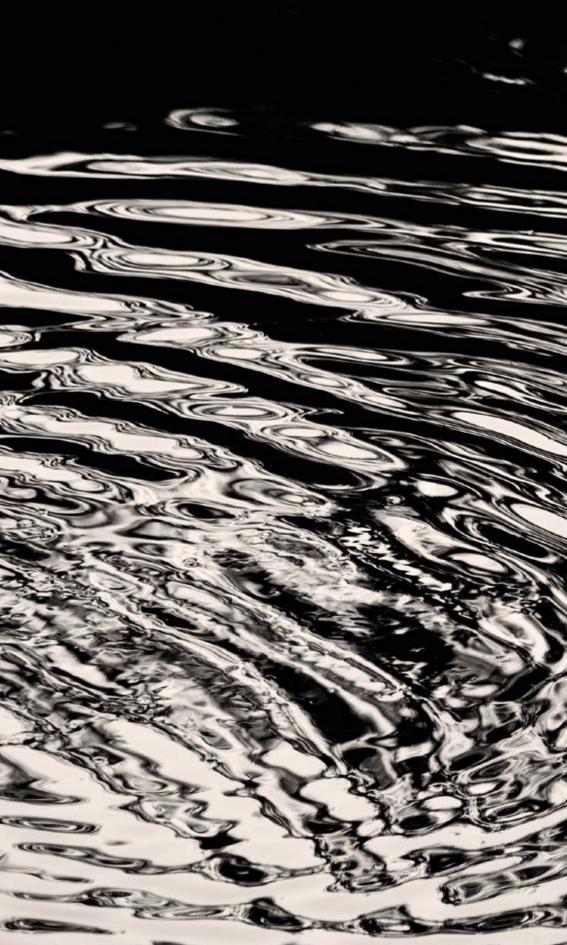

# UNIQUE CALACATTA<sup>™</sup>

Sign of Perfection

According to Michelangelo, every block of stone he worked on had a soul, a hidden work of art that he had to uncover with his hands.

Unique Calacatta™ is the starting point. A revolution in design and technology that gives quartz a soul of its own.