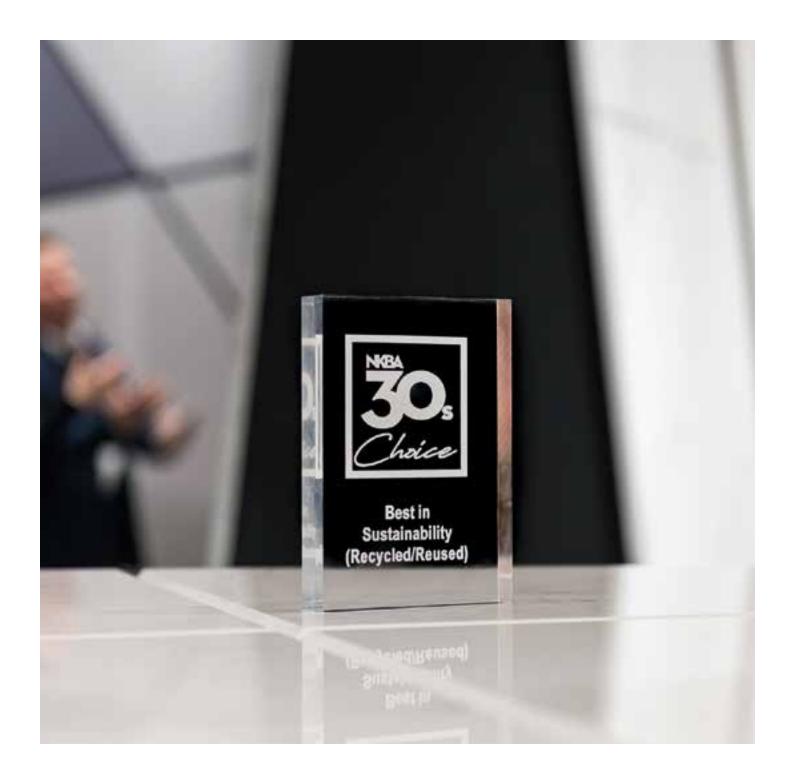

Within the framework of the KBIS 2020 exhibition, we have been awarded with a prize that recognizes us as a sustainable company committed to the environment. COMPAC's commitment to the environment has earned us the SUSTAINABILITY PRIZE, one of the 10 categories of the 30th ELECTION AWARDS that were held for the second time at KBIS.

A three-person jury awarded the renowned prize our the industry for decades, such as the reforestation of company as a sustainable company committed to the environment. The jury highlighted the launch of the new PETRA material, composed of recycled raw materials, as well as our sustainable trajectory. Since COMPAC we have been applying pioneer measures in

### Sustainability Award

KBIS 2020

trees on our lands in Portugal, the use of renewable energies in the production or manufacture of our materials, the recycling of water used in our processes and the manufacture of designs with organic resins.