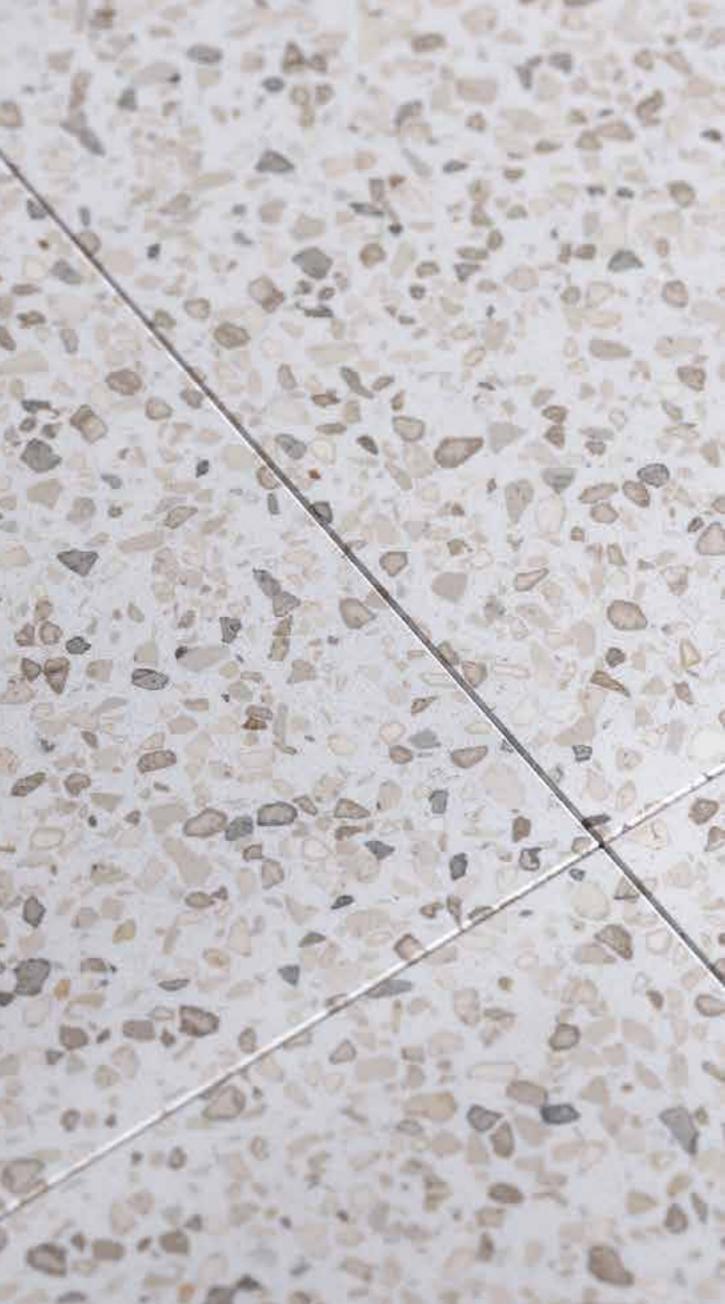

# Perfect execution

PROFILES, FORMATS AND FINISHES

With an appearance that is so naturally expressive and realistic that it enables you to create compositions with colour gradations that show elegance and natural aesthetics. Textures and finishes that give it a distinctively elegant appeal. **3**05 x 144 CM 120" x 56,5"

#### THICKNESS

12 m m = 1/2" 20 m m = 3/4"