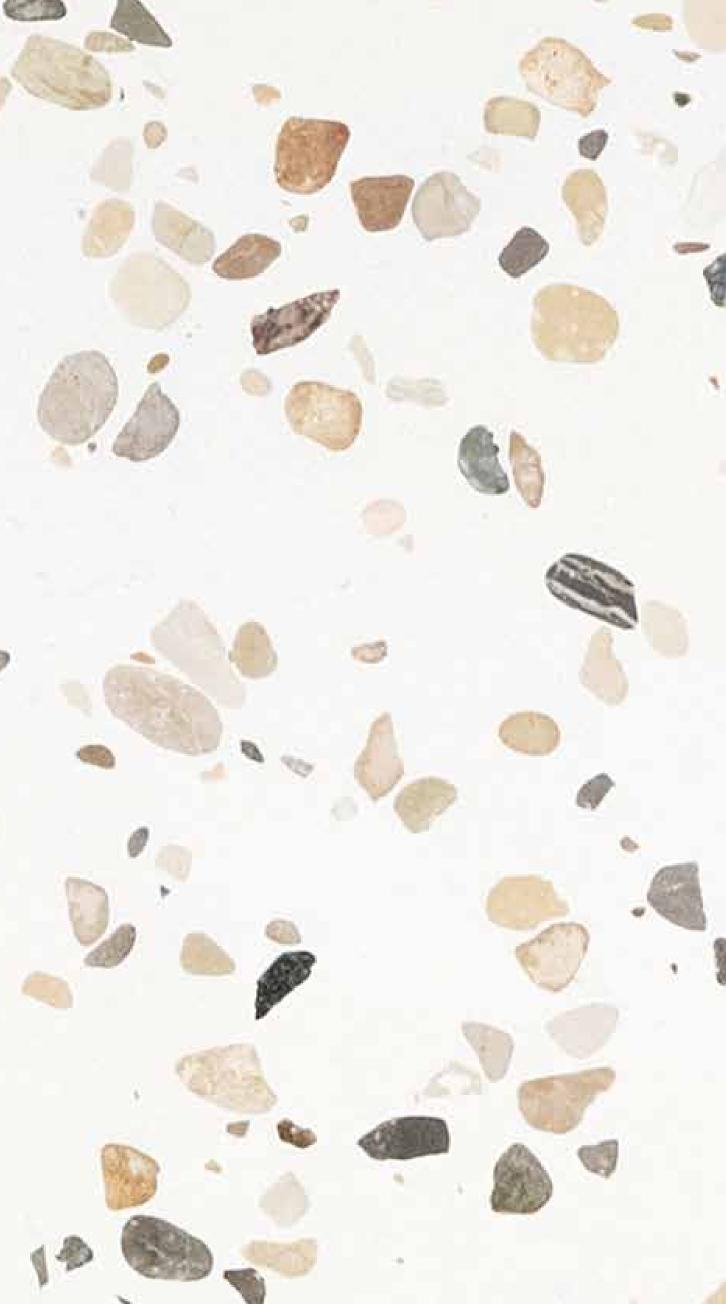

# PETRA COMPAC

DESIGNS/

White Chip

White Veined

White Terrazzo

White Stone

#### White River White Black Chip

0

and stated

0

1.0

**H**iai

the second

PETRA White Veined<sup>™</sup>

PETRA White Terrazzo™

PETRA White Stone™

PETRA White River™

-

02.0

B

.

A