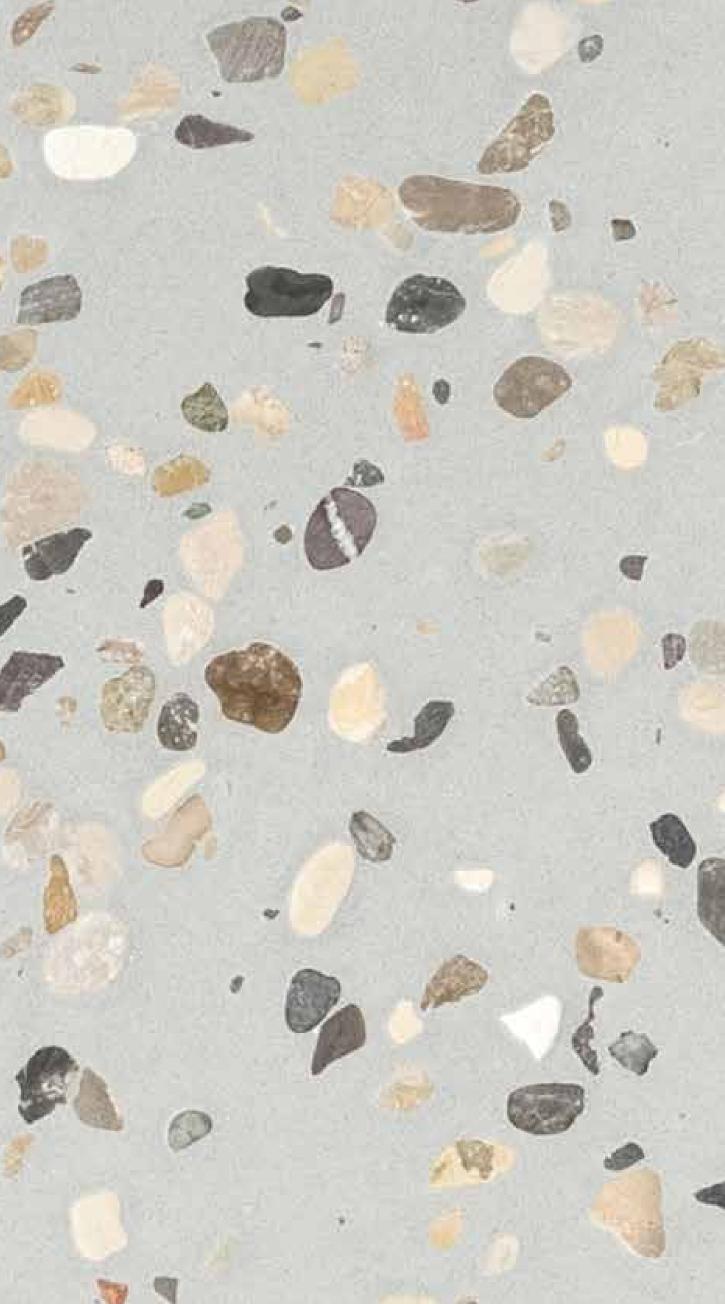

# PETRA COMPAC

DESIGNS/

White Chip

White Veined

White Terrazzo

White Stone

#### White River White Black Chip

0

and stated

0

1.0

**H**iai

the second

PETRA White Veined<sup>™</sup>

PETRA White Terrazzo™

PETRA White Stone™

PETRA White River™

-

02.0

B

.

A