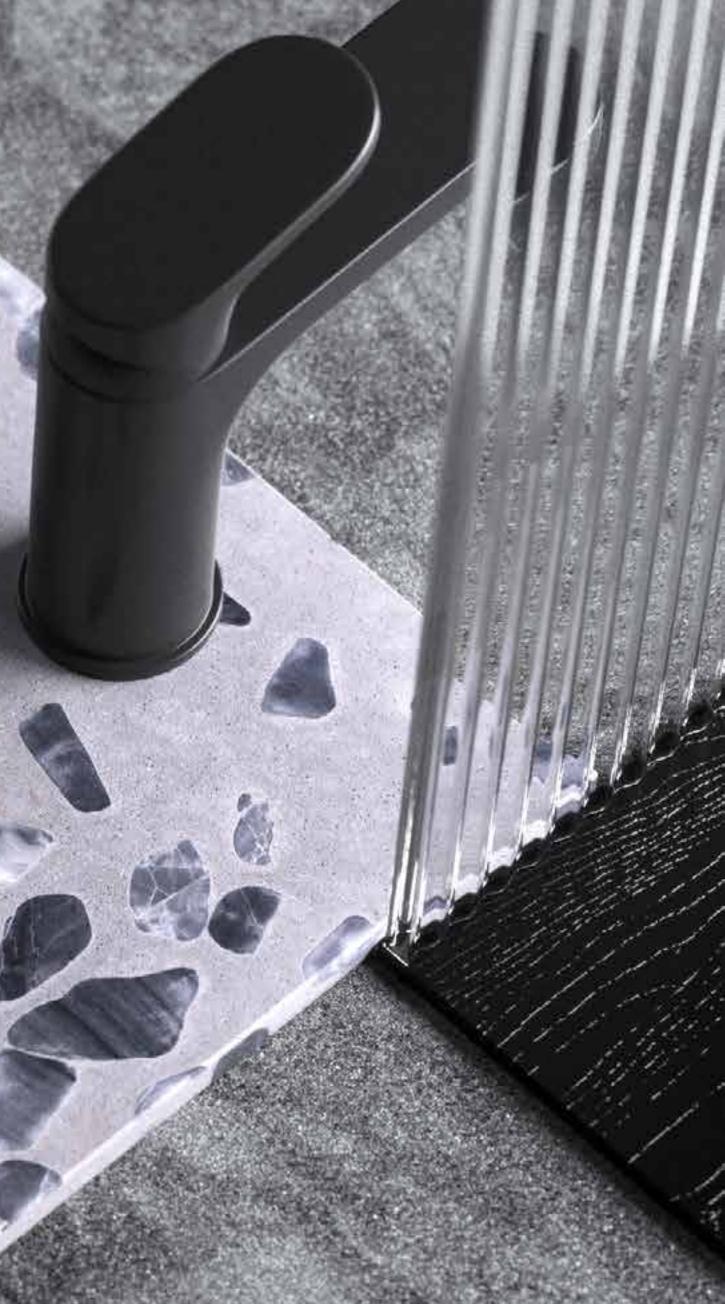

# PETRA Beauty always resists

A material from another age, designed to create pieces that endure over time.

Resistant, impenetrable, unbreakable, mouldable, capable of covering everything. As thin as a sheet of paper and as hard as a rock. You can build anything from these 12 millimetres. And everything built with PETRA is made to resist.

# Perfect execution

PROFILES, FORMATS AND FINISHES

With an appearance that is so naturally expressive and realistic that it enables you to create compositions with colour gradations that show elegance and natural aesthetics. Textures and finishes that give it a distinctively elegant appeal. **3**05 x 144 CM 120" x 56,5"

#### G Glacé

Perfect matt, smooth and glowing, a soft sensation to the touch, the absence of reflections and fast, easy cleaning. Beautiful and practical at the same time, with one single finish.

A finish that intensifies colours, giving them more life, and enabling you to give a distinctive seal to your surroundings. A finish that reflects the personality of a true connoisseur.